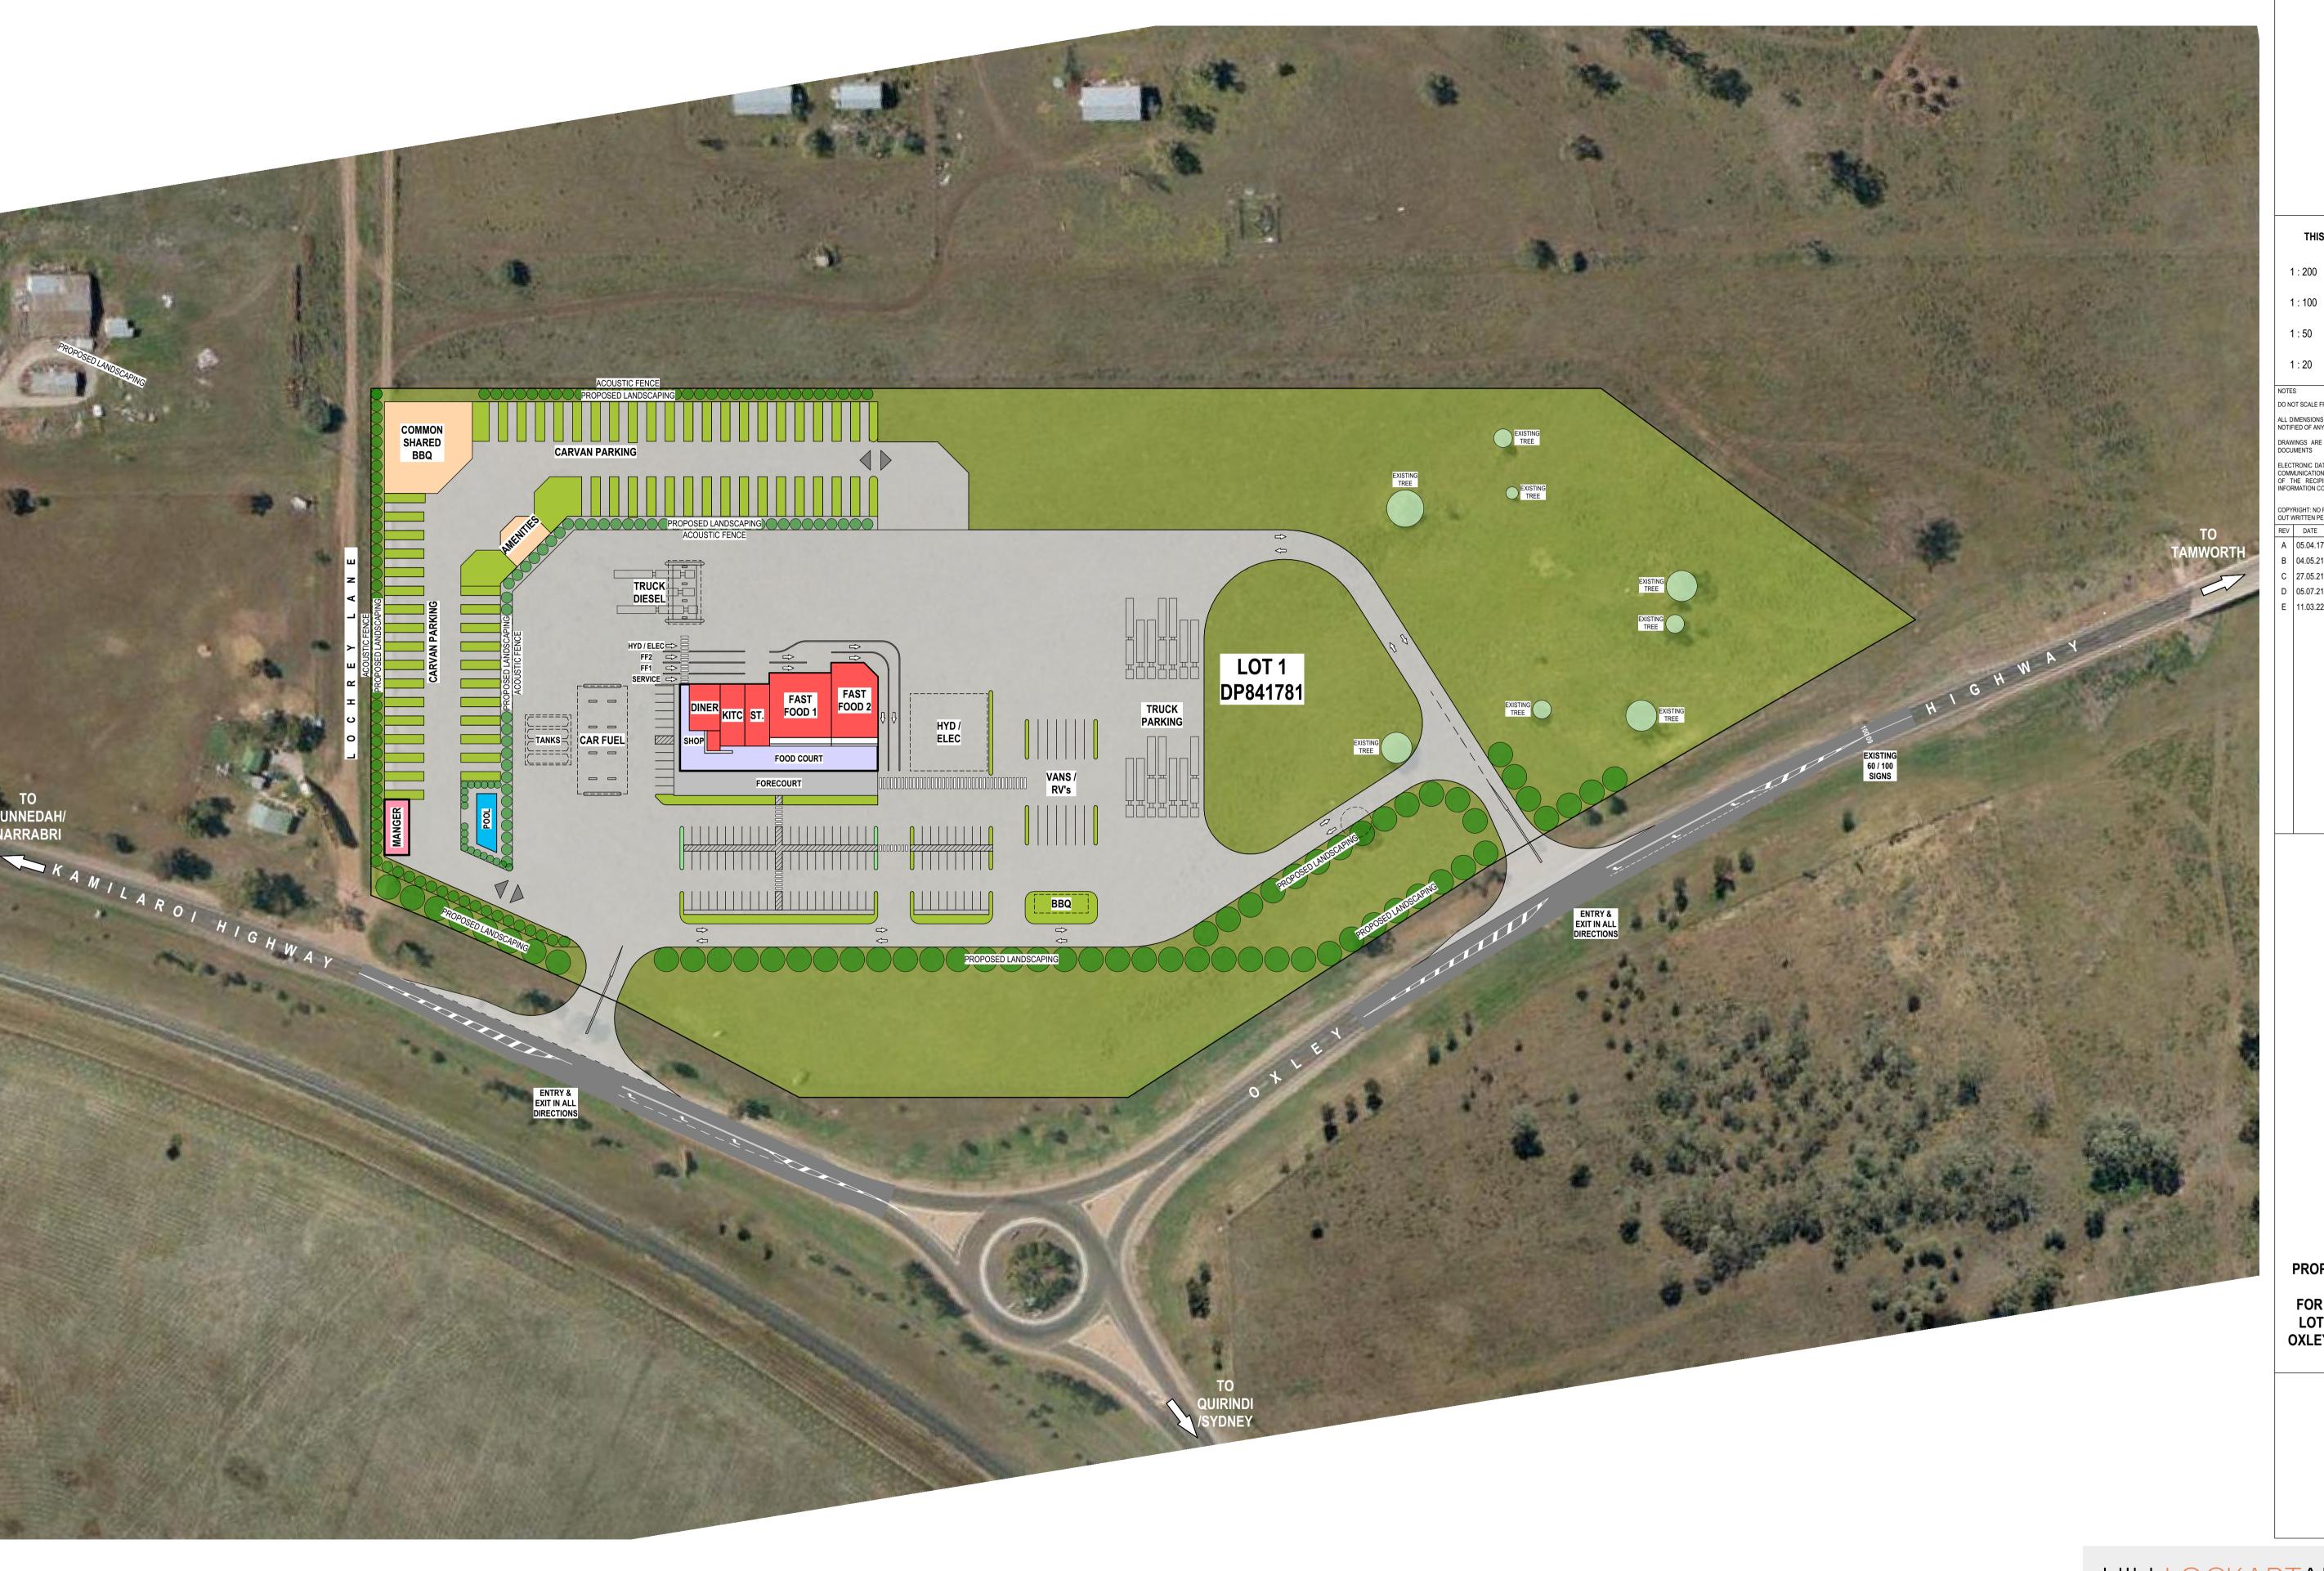

## Appendix A CONCEPT DESIGN

The following plan shows the potential highway service entre and caravan park design, that would be finalised via a DA process if this PP was successful.

PROPOSED SERVICE CENTRE &
FAST FOOD OUTLETS
FOR ZANNES DEVELOPMENTS
LOT 1, DP 841781 CORNER OF
OXLEY & KAMILAROI HIGHWAYS,
GUNNEDAH

P.O. BOX 801, TAMWORTH N.S.W. 2340 228 MARIUS STREET, TAMWORTH N.S.W. 2340 TELEPHONE (02) 6766 5188 FAX (02) 6766 7055 WEB www.hill-lockart.com.au EMAIL admin@hill-lockart.com.au